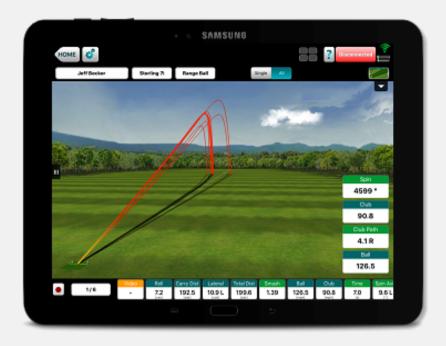

#### **Private Instruction**

Spend your time focusing on what YOU need to play better golf and have more fun.

Private Lessons utilize Video Analysis, Flightcope Radar Technology, and Capto Golf Putting Technology.

Private lessons includes video recap of what we worked on, and what drills and steps need to be practiced.

Measure your game so you know what you need to improve.

| F.            | 1   | 2   | 3   | 4   | 5   | 6   | 7   | 8   | 9   | Out  |
|---------------|-----|-----|-----|-----|-----|-----|-----|-----|-----|------|
| В             | 516 | 355 | 309 | 372 | 449 | 192 | 444 | 165 | 388 | 3190 |
| R DARREN FALK | 478 | 341 | 309 | 372 | 449 | 192 | 416 | 165 | 388 | 3110 |
| C             | 415 | 308 | 263 | 292 | 363 | 151 | 380 | 135 | 317 | 2624 |
| N DARREN FALK | 15  | 9   | 17  | 5   | 1   | 11  | 3   | 13  | 7   |      |
| Men's Par     | 5   | 4   | 4   | 4   | 4   | 3   | 4   | 3   | 4   | 35   |
| Α             | 5   | 5   | 4   | 5   | 4   | 5   | 4   | 4   | 5   | 42   |
| В             | 0   |     | 0   | 0   | 0   |     | 0   |     |     | 5/7  |
| F C           | 0   |     | ×   |     | 0   |     | 0   |     | 4   | 3/9  |
| D             | 0   | 0   | 0   |     | 0   |     | 0   |     | 0   | 6/9  |
| Е             |     |     |     |     |     | o   |     |     |     |      |
| F             | 2   | 2   | 2   | 1   | 2   | 2   | 2   | 2   | 2   | 17   |
| Ladies' Par   | 5   | 4   | 4   | 4   | 4   | 3   | 4   | 3   | 4   | 35   |
| Ladies' HCP   | 5   | 7   | 15  | 9   | 1   | 17  | 3   | 13  | 11  |      |
| Green         | 415 | 308 | 263 | 292 | 363 | 151 | 380 | 135 | 317 | 2624 |
| Red           | 408 | 285 | 256 | 286 | 316 | 151 | 318 | 130 | 311 | 2461 |