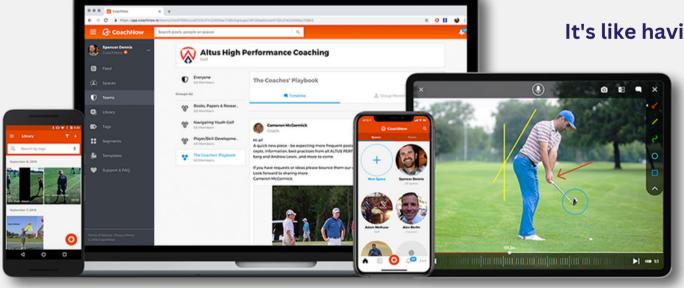

### 24/7 Support

You will have access to your own personalized training space. Your space can be accessed via app or on your computer.

In this training space is where you will find your practice plan, lesson videos, stats tracking and personal benchmarks.

You will have full access to your coach to answer any questions, discuss details of practice sessions, and

It's like having a coach in your pocket!