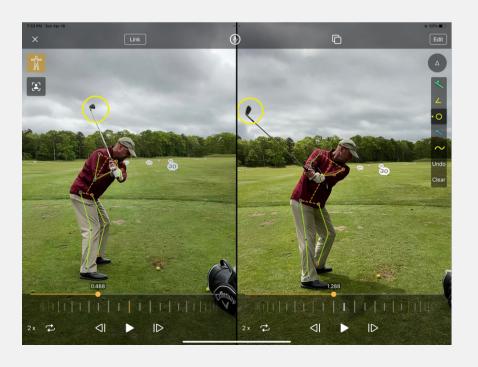

#### **Private Instruction**

Spend your time focusing on what YOU need to play better golf and have more fun.

Private Lessons utilize Video Analysis, Flightcope Radar Technology, and Capto Golf Putting Technology.